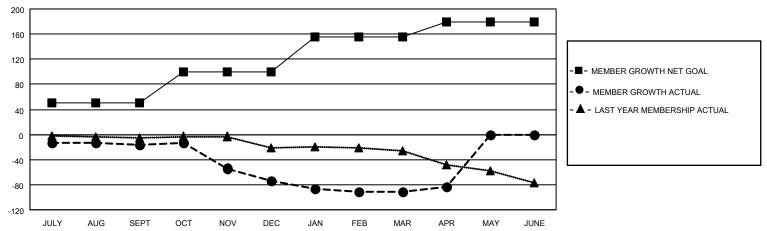

## GOALS AND ACTUAL MEMBERS CUMULATIVE

| DROPPED CLUBS: 1           |     | 22 CLUBS OF 59 ADDED 1 OR MORE | GENDER DISTRIBUTION        |                |     |
|----------------------------|-----|--------------------------------|----------------------------|----------------|-----|
|                            |     | NEW MEMBERS                    | MALE                       | 1,136 (80.23%) |     |
| DROPPED MEMBERS            |     |                                | FEMALE                     | 280 (19.77%)   |     |
| DECEASED                   | 29  | CLICK HERE FOR CUMULATIVE      | TOTAL FAMILY UNIT MEMBERS  |                | 156 |
| CLUB CANCELLED 38 OTHER 91 |     | MEMBERSHIP DATA                | FAMILY MEMBERS PAYING HALF |                | 79  |
|                            |     |                                |                            |                | 73  |
| TOTAL                      | 158 |                                |                            |                |     |

## MONTHLY MEMBERSHIP PROGRESS REPORT

LOCATION ILLINOIS District 1 M Results as of: 4/30/2021

| Clubs         |               |             |               | Members               |                        |                         |                                                    |  |
|---------------|---------------|-------------|---------------|-----------------------|------------------------|-------------------------|----------------------------------------------------|--|
|               | RESULTS FOR   | R 2020-2021 |               | RESULTS FOR 2020-2021 |                        |                         |                                                    |  |
| QUARTER       | NEW CLUB GOAL | NEW CLUBS   | DROPPED CLUBS | QUARTER MEME          | BER GROWTH NET<br>GOAL | MEMBER GROWTH<br>ACTUAL | DROPPED<br>MEMBERS ACTUAL<br>(including transfers) |  |
| JULY/AUG/SEPT | 0             | 0           | 0             | JULY/AUG/SEPT         | 50                     | 21                      | 36                                                 |  |
| OCT/NOV/DEC   | 1             | 0           | 1             | OCT/NOV/DEC           | 50                     | 22                      | 79                                                 |  |
| JAN/FEB/MAR   | 1             | 0           | 0             | JAN/FEB/MAR           | 55                     | 20                      | 37                                                 |  |
| APR/MAY/JUNE  | 0             | 0           | 0             | APR/MAY/JUNE          | 25                     | 15                      | 6                                                  |  |