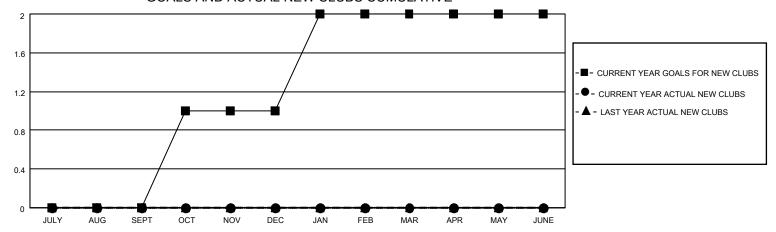

## GOALS AND ACTUAL NEW CLUBS CUMULATIVE

## MONTHLY MEMBERSHIP PROGRESS REPORT

LOCATION ILLINOIS District 1 M Results as of: 4/30/2021

| Clubs         |               |             |               | Members               |                        |                         |                                                    |  |
|---------------|---------------|-------------|---------------|-----------------------|------------------------|-------------------------|----------------------------------------------------|--|
|               | RESULTS FOR   | R 2020-2021 |               | RESULTS FOR 2020-2021 |                        |                         |                                                    |  |
| QUARTER       | NEW CLUB GOAL | NEW CLUBS   | DROPPED CLUBS | QUARTER MEME          | BER GROWTH NET<br>GOAL | MEMBER GROWTH<br>ACTUAL | DROPPED<br>MEMBERS ACTUAL<br>(including transfers) |  |
| JULY/AUG/SEPT | 0             | 0           | 0             | JULY/AUG/SEPT         | 50                     | 21                      | 36                                                 |  |
| OCT/NOV/DEC   | 1             | 0           | 1             | OCT/NOV/DEC           | 50                     | 22                      | 79                                                 |  |
| JAN/FEB/MAR   | 1             | 0           | 0             | JAN/FEB/MAR           | 55                     | 20                      | 37                                                 |  |
| APR/MAY/JUNE  | 0             | 0           | 0             | APR/MAY/JUNE          | 25                     | 15                      | 6                                                  |  |